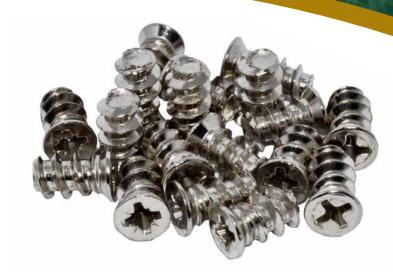

## **Euro Screws**

Our Euro Screws are available in a nickel finish that perfectly matches the "European" hardware used on your projects. These small screws have a Blunt Type B point that allows them to have maximum holding power in a pre-drilled hole. The aggressive deep thread design insures maximum holding power in MDF and Particle board as well as hardwoods.